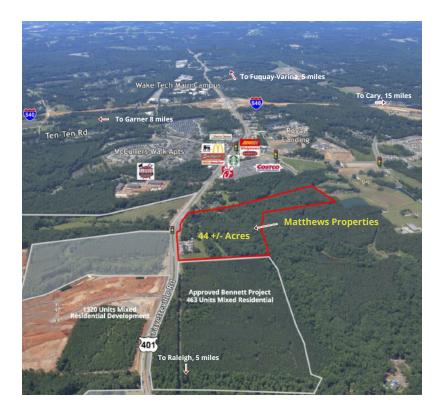

## **PROPERTY FEATURES**

- 44.5+/- Prime Mixed-Use Development Site
- Opportunity Zone
- Centrally Located Along the Major Traffic Corridor of Fayetteville Rd (Hwy 401)
- Garner Future Land Use Map Zoning: Mixed Density Neighborhood Center
- Public Utilities: City of Raleigh & Proposed/ Planned Sewer Lift Station North of Property
- Minutes to Major Traffic Connectors: US Hwy 70, I-40, 440 Beltline, I-40 & Under Construction 540 (Interchange at Fayetteville Rd /Hwy 401) to RDU, RTP, and Northern Wake Co.
- Town of Garner ETJ
- 1300+/- LF of High Visibility Rd Frontage along Fayetteville Rd (Hwy 401)
- Stream along the back western property line with a small farm pond on site
- Surrounded by New & Existing Residential, Commercial & Retail/Mixed Use Growth
- Suitable Development Options: Multi-Story Urban/Market Rate Apts, Condos, Townhomes, Retail Out Parcels, Neighborhood Support Services, Potential Strip/Retail Mixed Uses
- Contact Broker for Additional Information