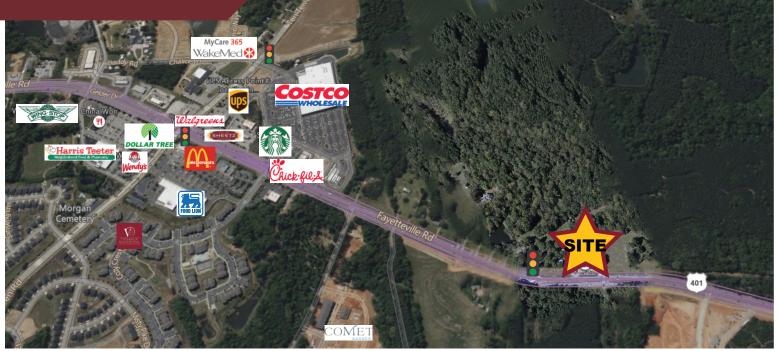

## Fayetteville Rd./ Hwy 401 S. Raleigh, NC 27603

## **PROPERTY FEATURES**

- 44.5+/- Prime Mixed-Use Development Site
- Opportunity Zone
- Centrally Located Along the Major Traffic Corridor of Fayetteville Rd (Hwy 401)
- Garner Future Land Use Map Zoning: Mixed Density Neighborhood Center
- Public Utilities: City of Raleigh & Proposed/ Planned Sewer Lift Station North of Property
- Minutes to Major Traffic Connectors: US Hwy 70, I-40, 440 Beltline, I-40 & Under Construction 540 (Interchange at Fayetteville Rd /Hwy 401) to RDU, RTP, and Northern Wake Co.
- Town of Garner ETJ
- 1300+/- LF of High Visibility Rd Frontage along Fayetteville Rd (Hwy 401)
- Stream along the back western property line with a small farm pond on site
- Surrounded by New & Existing Residential, Commercial & Retail/Mixed Use Growth
- Suitable Development Options: Multi-Story Urban/Market Rate Apts, Condos, Townhomes, Retail Out Parcels, Neighborhood Support Services, Potential Strip/Retail Mixed Uses
- Contact Broker for Additional Information