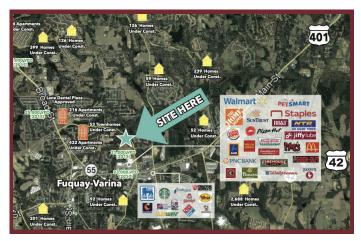

## LOCATION DESCRIPTION

High Profile location on NE Judd Parkway between 401/N. Main Street & Hwy 55. Minutes away from Future 540 Expansion.