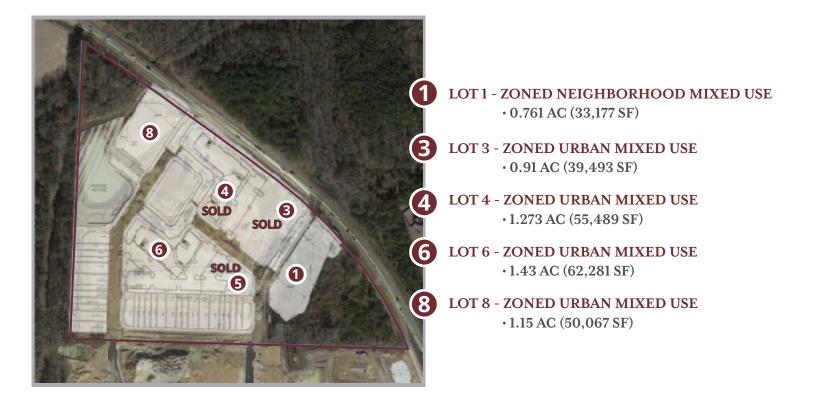

### LOT INFORMATION

### **PROPERTY HIGHLIGHTS**

- Retail/Mixed Use Development
- ± 0.76 up to 1.43 acre Commercial Lots Available
- Pad Ready, Rough Graded, With No Setbacks
- Offsite Improvements Completed

INCORPORAT

- Public Utilities to Lots
- High Traffic Connector Corridor Surrounded By New & Existing Commercial/Residential Development.
- Walkability to Retail from Newly Constructed Apartments / Townhomes.
- Call Broker for Pricing & Additional Information