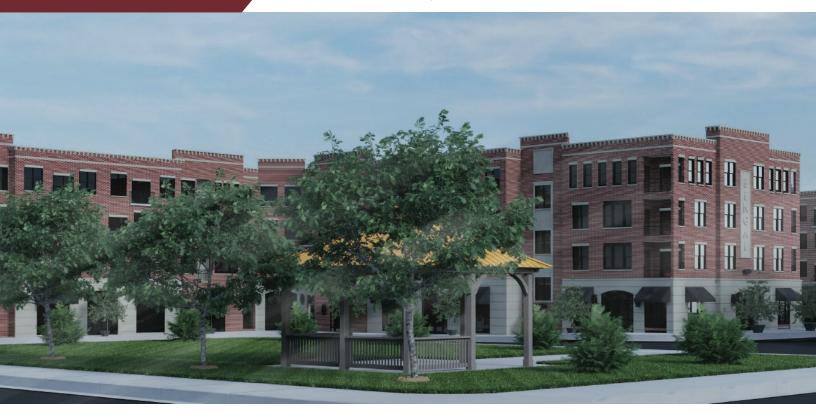

# **BENGAL TOWNE CENTRE**

N. JUDD PARKWAY NE FUQUAY-VARINA, NC 27526

### **PROPERTY HIGHLIGHTS**

- Retail/Mixed Use Development
- ± 0.76 up to 1.43 acre Commercial Lots Available
- Pad Ready, Rough Graded, With No Setbacks
- Offsite Improvements Completed

INCORPORAT

- Public Utilities to Lots
- High Traffic Connector Corridor Surrounded By New & Existing Commercial/Residential Development.
- Walkability to Retail from Newly Constructed Apartments / Townhomes.
- Call Broker for Pricing & Additional Information