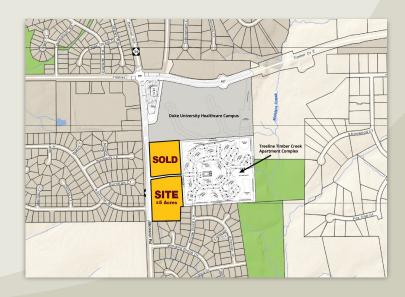

#### PROPERTY FEATURES

- High profile 5+/- acre retail site with tremendous road frontage along the major traffic corridor of NC Highway 50/Benson Road
- Located between the new Duke University Healthcare Campus and new VA Clinic on Rand Road
- Excellent opportunity for fast food/retail/ office professional uses
- Public utilities available
- Within minutes of Downtown Raleigh, I-40, US 70 & I-540 Extension on Benson Road
- Property is located at entrance of Treeline Timber Creek Apartment complex
- Call Broker for more information

## 5± Acres Benson Road

1623 Benson Road, Garner, NC 27529

Great mixed use retail development opportunity zoned and ready for your site plan.

www.HartwellRealty.net • (919) 772-0170