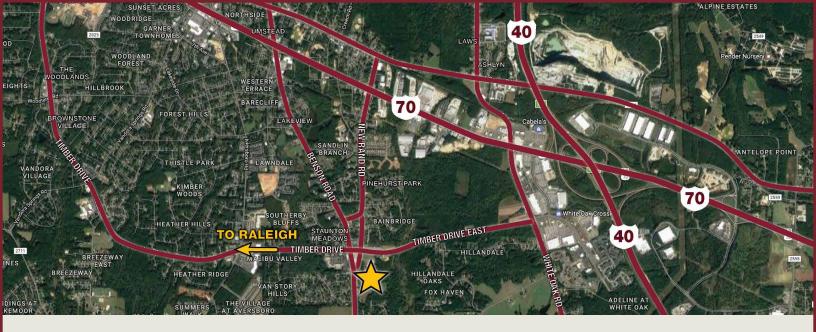

# 5± ACRES BENSON ROAD

1623 Benson Road, Garner, NC 27529

#### PROPERTY FEATURES

- High profile 5+/- acre retail site with tremendous road frontage along the major traffic corridor of NC Highway 50/Benson Road
- Located between the new Duke University Healthcare Campus and new VA Clinic on Rand Road
- Excellent opportunity for fast food/retail/ office professional uses
- Public utilities available
- Within minutes of Downtown Raleigh, I-40, US 70 & I-540 Extension on Benson Road
- Property is located at entrance of Treeline Timber Creek Apartment complex
- Call Broker for more information

## 5± Acres Benson Road

1623 Benson Road, Garner, NC 27529

Great mixed use retail development opportunity zoned and ready for your site plan.

www.HartwellRealty.net • (919) 772-0170