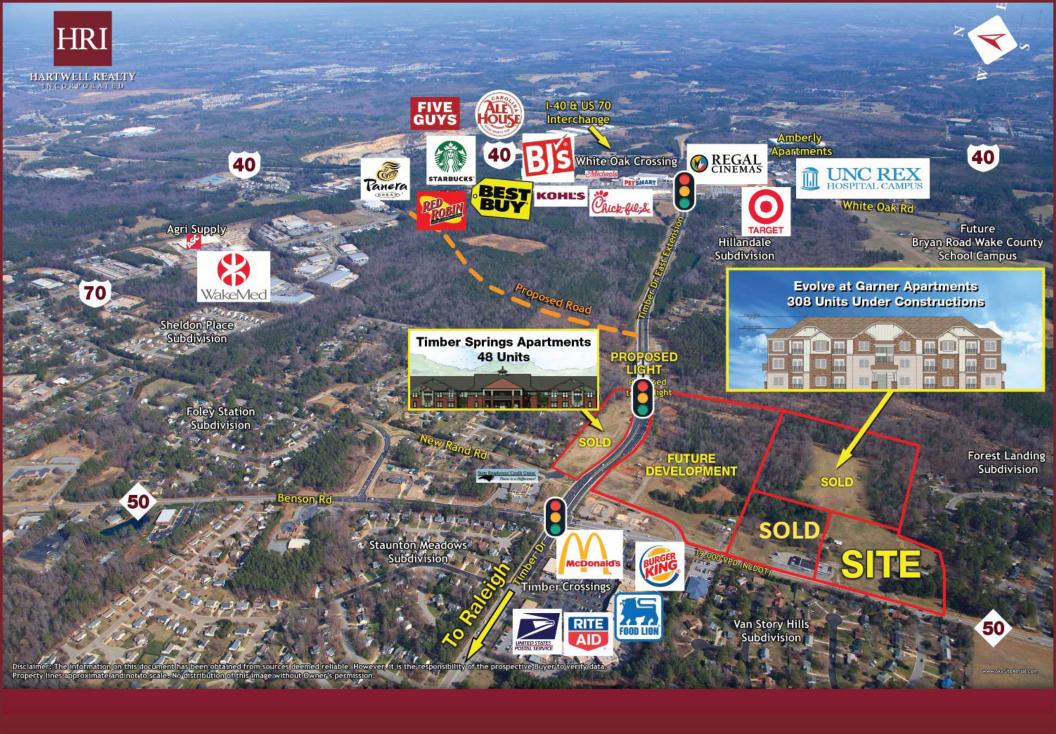

#### PROPERTY FEATURES

- High profile 5+/- acre retail site with tremendous road frontage along the major traffic corridor of NC Highway 50/Benson Road
- Located between the new Duke University Healthcare Campus and new VA Clinic on Rand Road
- Excellent opportunity for fast food/retail/ office professional uses
- Public utilities available
- Within minutes of Downtown Raleigh, I-40, US 70 & I-540 Extension on Benson Road
- Property is located at entrance of Treeline Timber Creek Apartment complex
- Call Broker for more information

## 5± Acres Benson Road

1623 Benson Road, Garner, NC 27529

Great mixed use retail development opportunity zoned and ready for your site plan.

www.HartwellRealty.net • (919) 772-0170