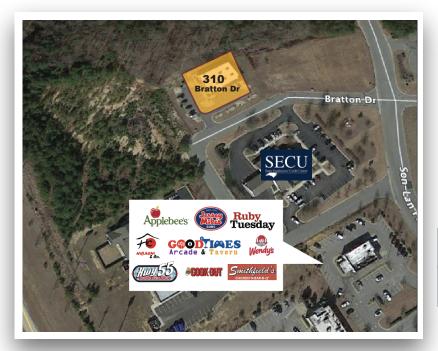

# **LOCATION**

- LOCATED IN THE FAST GROWING 40/42 CORRIDOR
- FULLY SIGNALIZED ACCESS
- NC HWY 42 21,000 VPD
- I-40 54,500 VPD

| DEMOGRAPHICS  | 3 MILES | 5 MILES | 10 MILES |
|---------------|---------|---------|----------|
| POPULATION    | 18,962  | 51,205  | 201,548  |
| AVG HH INCOME | 88,235  | 84,246  | 76,996   |