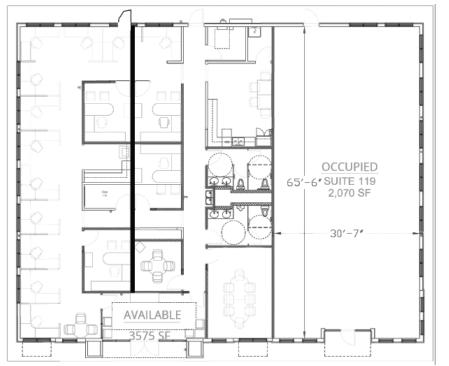

### **PROPERTY FEATURES**

310 Bratton Dr. | Garner, NC 27529

| SQUARE FOOTAGE       | 3,522 +/-        |  |
|----------------------|------------------|--|
| YEAR BUILT           | 2015             |  |
| <b>BUILDING SIZE</b> | 5,645            |  |
| PARKING RATIO        | 4/1000 SF        |  |
| ZONING               | IHI-Johnston Co. |  |
| PIN ID#              | 162700-97-6661   |  |

#### **SPACE FEATURES**

- TURN KEY OFFICE/PROFESSIONAL SPACE
- 12 STATION CUBICLE AREA + SEATING
- LARGE FULLY EQUIPPED KITCHEN
- CONFERENCE WITH FURNITURE
- 4 PRIVATE OFFICES
- OPPORTUNITY TO SUB-DIVIDE SPACE
- MODERN SPACE WITH LOTS OF NATURAL LIGHT
- WORKROOM WITH AMPLE STORAGE