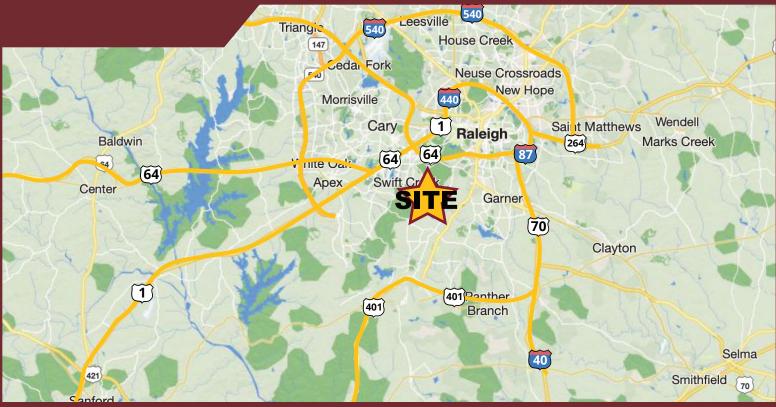

## **PROPERTY FEATURES**

• Vacant Lot Containing 2.0 Acres Per Wake County GIS

HRI

HARTWELL REALTY

INCORPORATED

- Well & Septic Services
- Zoned Industrial /Town of Garner
- Preliminary Conceptual Sketch Plan for 9000 +/- SF Industrial Building with Yard Area
- Within Garner ETJ For Site Planning & Development Approval Purposes
- Centrally Located within minutes of US 401 /Fayetteville Rd, Minutes to Hwy 70, 440 Belt Line, I-40 & 540 to open in 2024 & Downtown Raleigh
- Vacant lot can be purchased with the adjoining 10,200 SF building on 1.57 Acres.
- Call broker for pricing & more info.