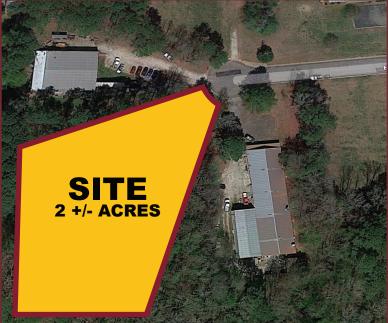

## 2.0 Acre Industrial Lot 1225 Home Court Raleigh, NC 27603

## **PROPERTY FEATURES**

• Vacant Lot Containing 2.0 Acres Per Wake County GIS

HRI

HARTWELL REALTY

INCORPORATED

- Well & Septic Services
- Zoned Industrial /Town of Garner
- Preliminary Conceptual Sketch Plan for 9000 +/- SF Industrial Building with Yard Area
- Within Garner ETJ For Site Planning & Development Approval Purposes
- Centrally Located within minutes of US 401 /Fayetteville Rd, Minutes to Hwy 70, 440 Belt Line, I-40 & 540 to open in 2024 & Downtown Raleigh
- Vacant lot can be purchased with the adjoining 10,200 SF building on 1.57 Acres.
- Call broker for pricing & more info.