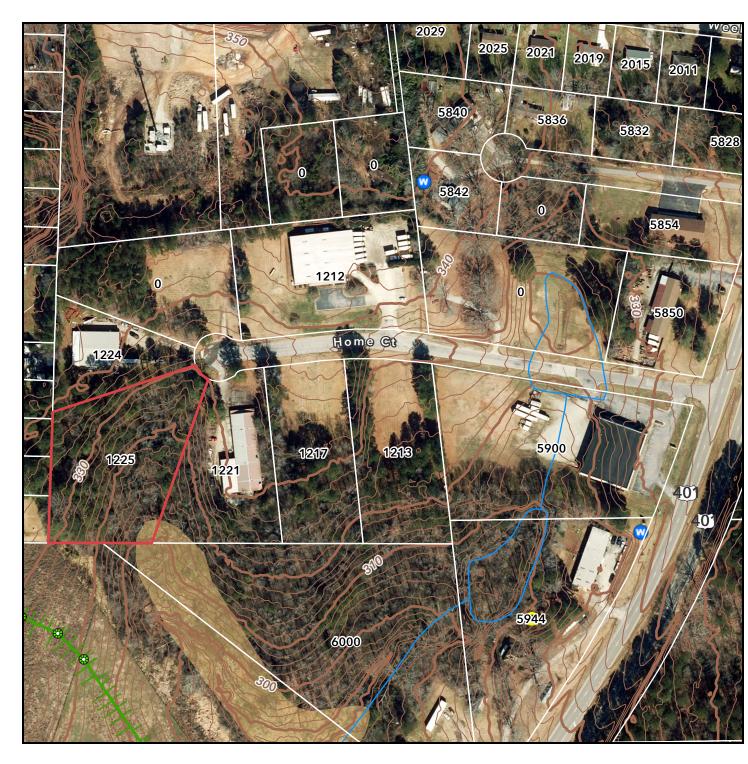

## 1225 Home Court Contour Maps

REID: 0148348 PIN: 0790680703 PIN Extension: 000 Land Value: \$161172 Total Value Assessed: \$161172 Deed Acres: 2 Total Sale Price: \$58000 Sale Date: 3/22/1988 Planning Jurisdiction: GA Township: Swift Creek Owner: MILLS, KENNETH TRUSTEE MILLS, GAIL S TRUSTEE Mailing Address 1: 2614 CRAVENRIDGE PL Mailing Address 2: GARNER NC 27529-5135 Deed Book: 019184 Deed Page: 00822 Deed Date: 10/28/2022 Land Class: Vacant Map Name: 0790 02 Billing Class: Individual Property Description: LO4 BUFFALOE INDUSTRIAL PARK BM1985 -00435 Address: 1225 HOME CT Street Name: HOME CT Old Parcel Number: 702-00000-0408 Total Structures: 1 ZIP: 27603